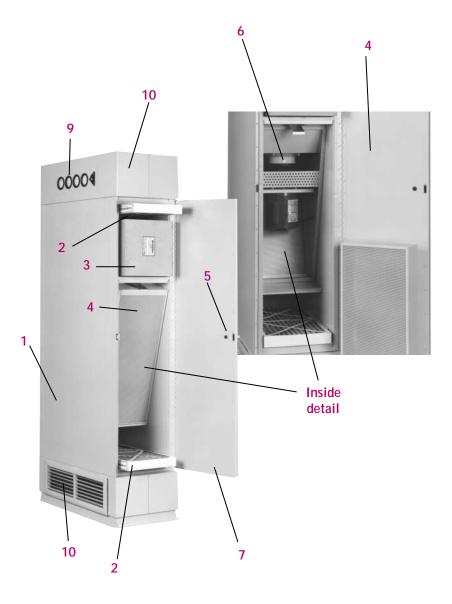

#### ■ SPECIAL FEATURES

- 1. Insulated double-wall panel construction. Corrosion resistant polyurethane enamel paint.
- 2. 30% efficiency prefilter for larger particulates.
- 3. Up to 99.9% efficiency HEPA filter.
- 4. Two MULTI-MIX® media stages for odour and gas control.
- 5. Quick release latches with positive seal mechanism.
- 6. Direct drive backward inclined impeller.
- 7. Two full service access doors with piano hinges located on each side of the unit.
- 8. Panel design and closed cell gaskets maintain leakage to less than 1% of total air flow.
- 9. One gauge monitors the complete filter section. Individual filter gauges available.
- 10. Supply and return double deflection grills.