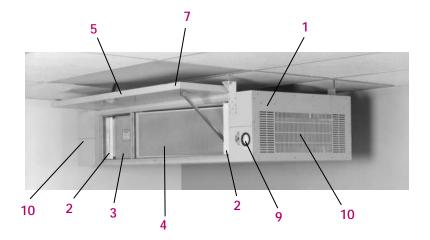

#### ■ SPECIAL FEATURES

- 1. Insulated double-wall panel construction. Corrosion resistant polyurethane enamel paint.
- 2. 30% efficiency prefilter for larger particulates.
- 3. Up to 99.9% efficiency HEPA filter.
- 4. Two MULTI-MIX® media stages for odour and gas control.
- 5. Quick release latches with positive seal mechanism.
- 6. Direct drive backward inclined impeller.
- 7. Two full service access doors with piano hinges located on each side of the unit.
- 8. Panel design and closed cell gaskets maintain leakage to less than 1% of total air flow.
- 9. One gauge monitors the complete filter section. Individual filter gauges available.
- 10. Supply and return double deflection grills.