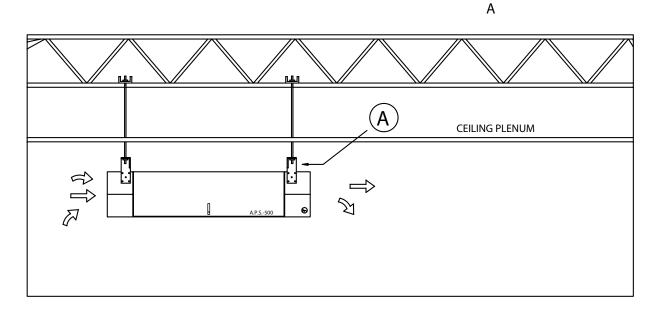

### ABOVE THE CEILING

RECOMMENDED INSTALLATION ARRANGEMENTS FOR APS-400 & APS-500 HORIZONTAL