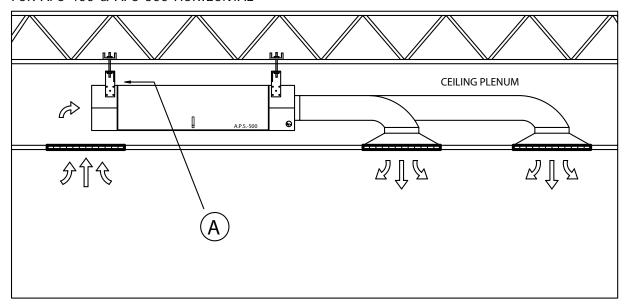

### ABOVE THE CEILING

RECOMMENDED INSTALLATION ARRANGEMENTS FOR APS-400 & APS-500 HORIZONTAL