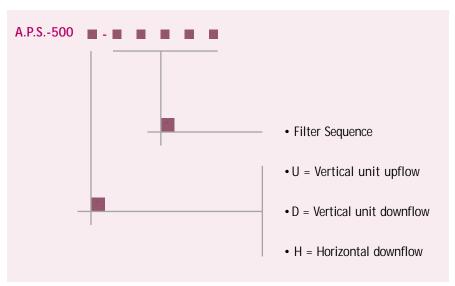

e contaminants. Up to five stages of filtration can be integrated to meet requirements of each specific application.

# 2. Compact unit easily integrated in a dedicated space

The A.P.S.-500 represents a high performance system which integrates rugged component materials used by Circul-Aire in the industrial sector. This filtration technology has been adapted and packaged into a compact commercial unit to easily integrate within any indoor environment. Available in vertical or horizontal configurations, the A.P.S.-500 can be installed where space requirements are restricted.

#### 3. Low maintenace unit

Unlike other air purifiers, the A.P.S.-500 has significantly more media to effectively remove more contaminant loads and reduce maintenance frequency.



#### ■ A.P.S.-500 SELECTION CODE







#### ■ SPECIAL FEATURES

- 1. Insulated double-wall panel construction. Corrosion resistant polyurethane enamel paint.
- 2. 30% efficiency prefilter for larger particulates.
- 3. Up to 99.9% efficiency HEPA filter.
- 4. Two MULTI-MIX® media stages for odour and gas control.
- 5. Quick release latches with positive seal mechanism.
- 6. Direct drive backward inclined impeller.
- 7. Two full service access doors with piano hinges located on each side of the unit.
- 8. Panel design and closed cell gaskets maintain leakage to less than 1% of total air flow.
- 9. One gauge monitors the complete filter section. Individual filter gauges available.
- 10. Supply and return double deflection grills.

### ABOVE THE CEILING

RECOMMENDED INSTALLATION ARRANGEMENTS FOR APS-400 & APS-500 HORIZONTAL