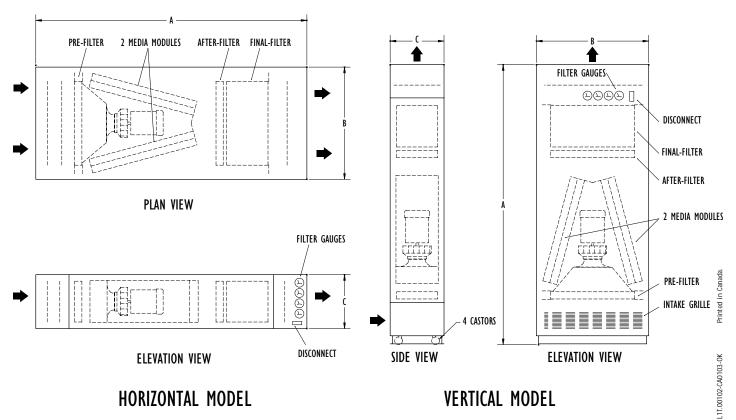

# 2. Compact unit easily integrated in a dedicated space

The A.P.S.-500 represents a high performance system which integrates rugged component materials used by Circul-Aire in the industrial sector. This filtration technology has been adapted and packaged into a compact commercial unit to easily integrate within any indoor environment. Available in vertical or horizontal configurations, the A.P.S.-500 can be installed where space requirements are restricted.

#### ■ SPECIAL FEATURES

- 1. Insulated double-wall panel construction. Corrosion resistant polyurethane enamel paint.
- 2. 30% efficiency prefilter for larger particulates.
- 3. Up to 99.9% efficiency HEPA filter.
- 4. Two MULTI-MIX® media stages for odour and gas control.
- 5. Quick release latches with positive seal mechanism.
- 6. Direct drive backward inclined impeller.
- 7. Two full service access doors with piano hinges located on each side of the unit.
- 8. Panel design and closed cell gaskets maintain leakage to less than 1% of total air flow.
- 9. One gauge monitors the complete filter section. Individual filter gauges available.
- 10. Supply and return double deflection grills.